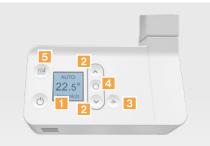

#### USER-FRIENDLY

• Ergonomic digital control box

- 1 LCD screen showing temperature and active mode
- 2 Navigation buttons
- 3 Back button
  - 4 Access to menu/select
  - 5 Boost mode