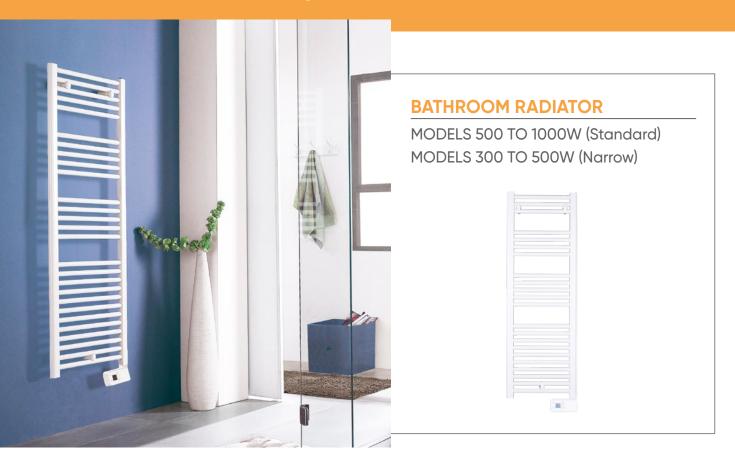

# 2012 Digital

Slim bathroom radiator with digital control box

## 

- Solution for towel warming, towel drying and bathroom heating
- Heat-conducting fluid for constant and gentle heating
- Free weekly programming
- Boost mode for greater comfort

### 

- Elegant slim design adapted to narrow spaces
- Available widths: 400, 500, 550 mm • Colour:
- White (RAL 9016)

### ENERGY SAVINGS

- Energy savings through built-in programming
- Electronic thermostat